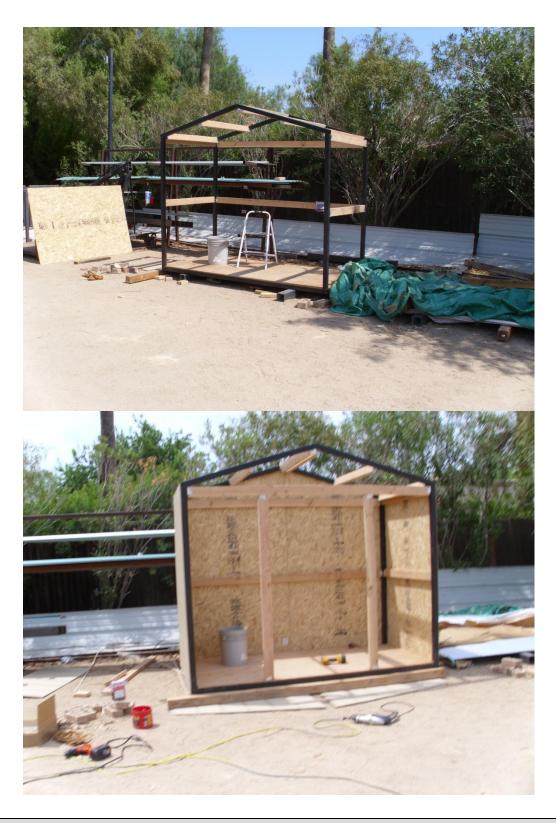

#### DO IT YOURSELFERS OUR STEEL FRAMES CAN BE ERECTED IN LESS THAN 5 MINUTES....

The above 2 pictures show the quality of the welded steel frames we use in our heavy duty economy kits & storage buildings. The steel floor frame is built on 2 ft centers to hold the weight of stored items in the building. The roof/walls are built on 4 ft centers with wood purlins in between (as pictured below). Our frames are built in 4 ft deep pods and either 8 ft or 10 ft wide. The steel main frame supporting hoops will include 3/12 roof pitch, steel roofing, T-111 siding & 1x4" wood trim, floor plywood, straps, screws, fasteners, hinges & hasp for security. No one else selling sheds or shed kits today offers this kind of heavy duty quality in their products.

Our Steel Frames Can Be Used Over & Over Again or Relocated At Will

WE SHIP OUR DIY WELDED STEEL FRAMED GARDEN SHED KITS NATIONWIDE

ALL STEEL SHED FRAMES BUILDS QUALITY YOU CAN COUNT ON

For Details or to Order Call Ron @ 480 343 9571