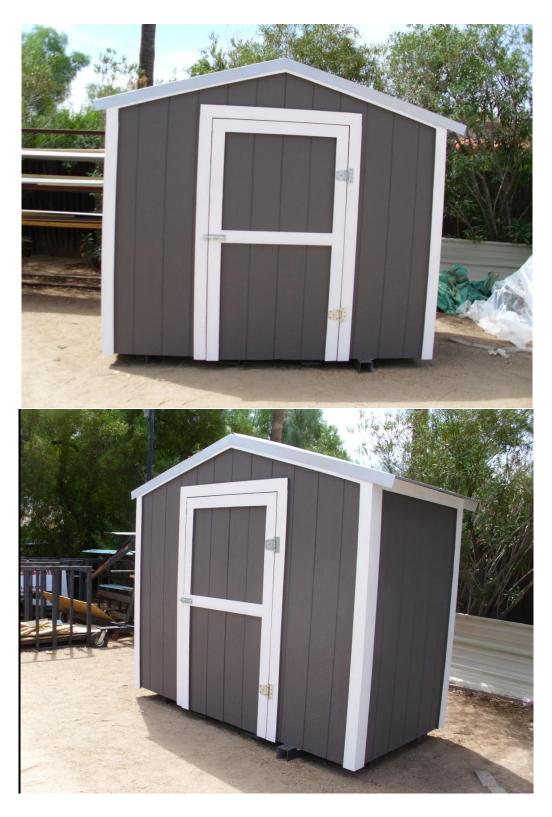

#### **DIY Economy Steel Framed Garden Shed Kits By ASSF**

Below are the shed kit sizes we offer & ship nationwide. Kits includes 2X2 inch welded steel main frame, 6' ft eve walls, 3/12 roof pitch, quick fit connectors welded to steel floor base for quick, easy assembly, T-111 siding/steel roofing, trim & plywood for floor, 2x4 roof & wall purlins, lumber for a 3'X6' door, steel threshold & end wall framing, all clips, straps, screws & fasteners to complete the build. (no labor included w/kits) siding unpainted - ADD 25% TO KIT PRICE FOR 8 FT EVE WALL. ADD \$200 FOR 3' X 6' WELDED STEEL DOOR FRAME & JAMB. ALL KITS + SHIPPING Arizona residents add state sales tax – local Az delivery available for a fee.

SHED KITS CAN BE USED FOR SHED'S, CABIN'S, DOG KENNEL'S, TACK ROOM'S, KIDS PLAYHOUSE & MORE