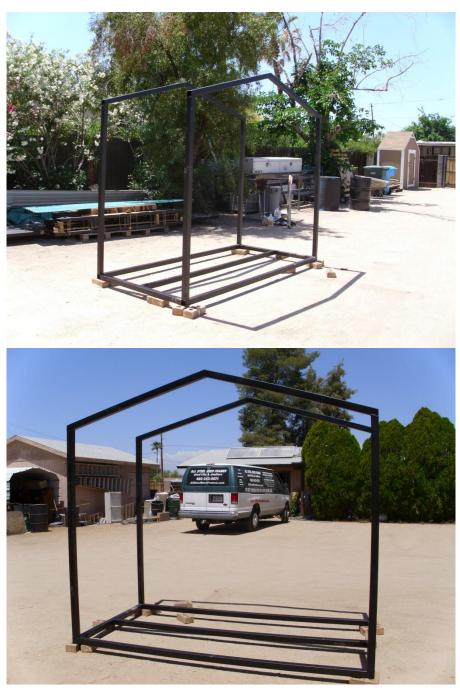

### **WWW.ALLSTEELSHEDFRAMES.COM**

ALL STEEL SHED FRAMES - Phoenix, Az 85032

Above Is Lifetime Welded Steel Frame We Use In Our Economy/Low Profile Garden Shed Kits

#### DO IT YOURSELFERS OUR STEEL FRAMES CAN BE ERECTED IN LESS THAN 5 MINUTES....

The above 2 pictures show the quality of the welded steel frames we use in our heavy duty economy kits & storage buildings. The steel floor frame is built on 2 ft centers to hold the weight of stored items in the building. The roof/walls are built on 4 ft centers with wood purlins in between (as pictured below). Our frames are built in 4 ft deep pods and either 8 ft or 10 ft wide. The steel main frame supporting hoops will include 3/12 roof pitch, steel roofing, T-111 siding & 1x4" wood trim, floor plywood, straps, screws, fasteners, hinges & hasp for security. No one else selling sheds or shed kits today offers this kind of heavy duty quality in their products.